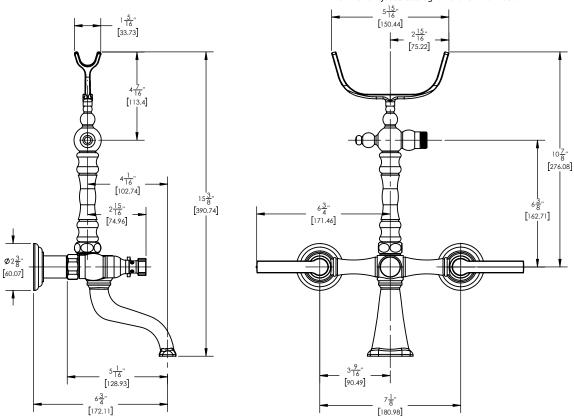

## **TECHNICAL DETAILS**

ADA Compliance: Yes
Fitting Hole Diameter: 1 1/8"
Number of Holes: Two Hole
Number of Handles: Two
Handle Turn Angle: Quarter Turn
Spout Reach: 3 1/2"
Installation Type: Wall Mounted
Primary Material: Brass
Valve Material: Ceramic
Spout Flow Restriction: Full Flow
Hand Shower Flow Restriction: 1.8 GPM
Water Pressure Maximum: 85 PSI
Water Pressure Minimum: 20 PSI
Water Pressure Recommended: 60 PSI