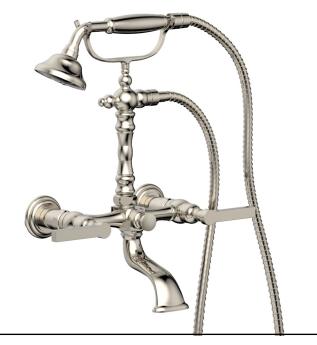

Defining Luxury Since 1959

Hex Modern Exposed Tub and Hand Shower Set

K2393-21

## **PRODUCT FEATURES**

- Collection: Hex Modern
- Temperature Controlled By Handles
- Lever Handle
- Hand Shower Hose Length: 59"